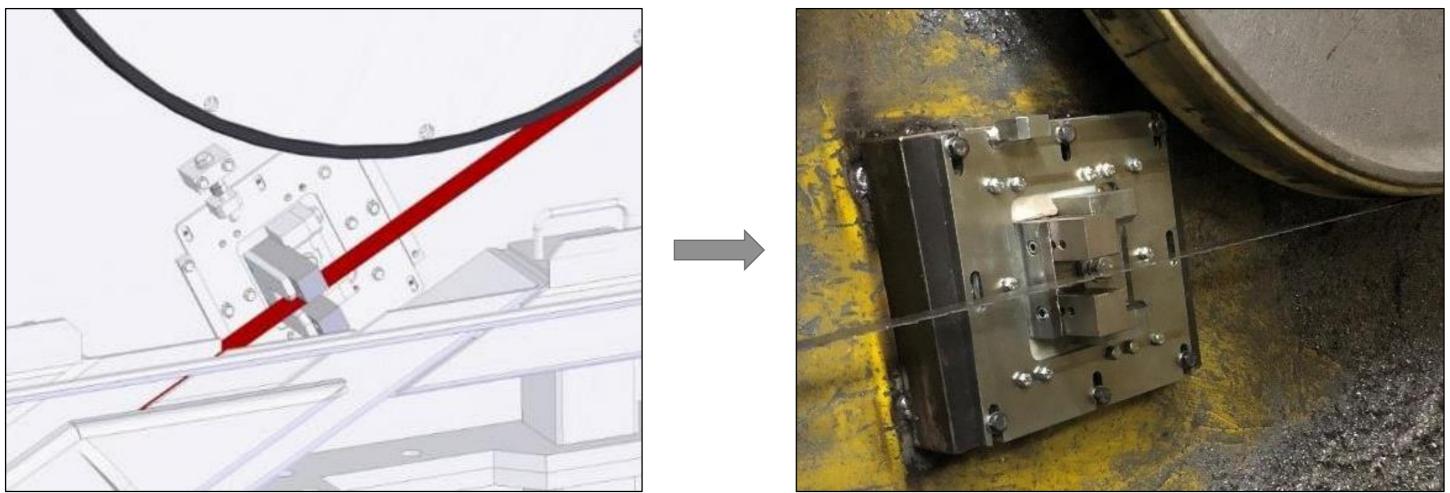

# **IMPROVEMENTS TO REDUCE MAINTENANCE COSTS**

# **Sermalube**<sup>®</sup>

### Examples of previous realizations from design to on-site installation

# **STAS** – sermas

Centralized fill-in system