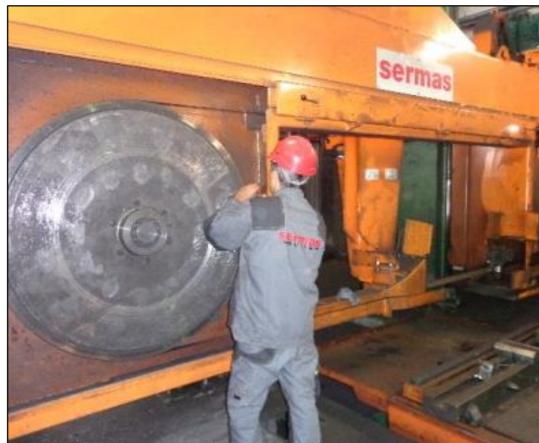

### Annual preventive maintenance proceed by our technical experts guarantees optimal performance of your equipment

- **On-site technical assessment of your equipment**
- **Replacement of first emergency spare-parts available**
- **Global performance optimization (sawing tests, etc.)**
- **Debriefing meeting with maintenance / production staff**
- **Detailed and illustrated technical report**
- **Expert recommendations for process improvement**