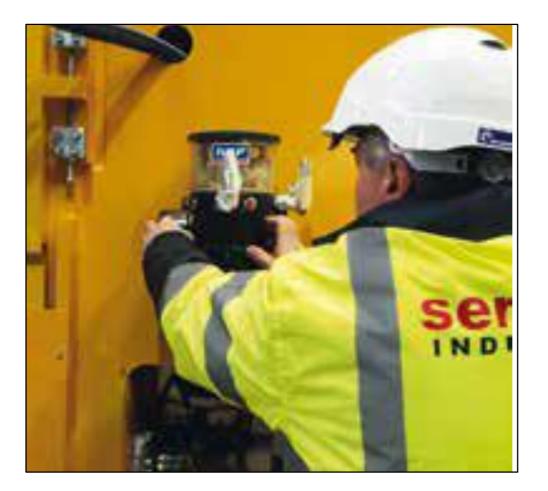

# **TECHNICAL ASSISTANCE**

# STAS - sermas

- Mechanical adjustments (blade-guide rollers, lubrication...)
- **Optimum cutting parameters** setting for your application

  - **Technical advices for maximum production availability**
  - Customized training for your maintenance and production teams