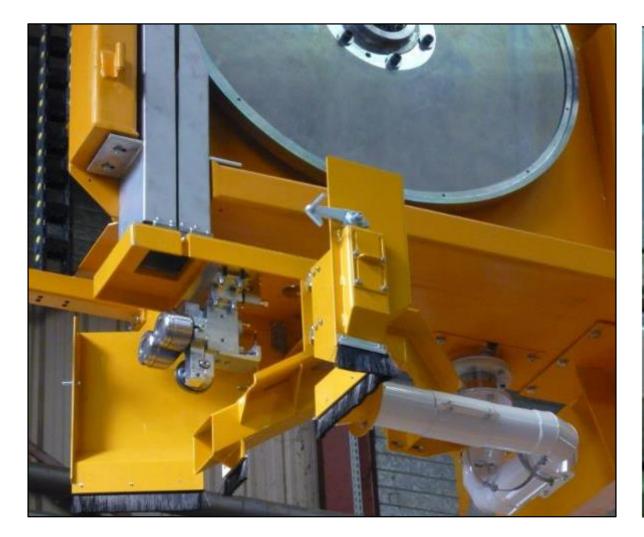

#### **Blade-guide rollers**

### Chip upper suction (above the cut)

### **Steel wheel ring offering**

### **Our Standard improvements offers**

- Far higher longevity,
- Less production shutdown,
- Durable cut reliability.

www.stas.com www.sermas.com

Extended cutting tool lifetime