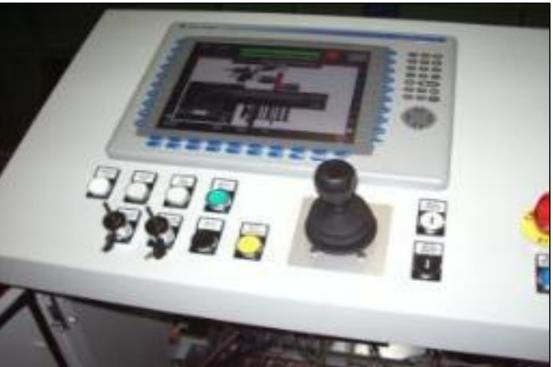

# **SERMAS-DESIGNED SOLUTIONS TO UPGRADE EQUIPMENT**

Full-automated material compatible with your existing process

## STAS - sermas