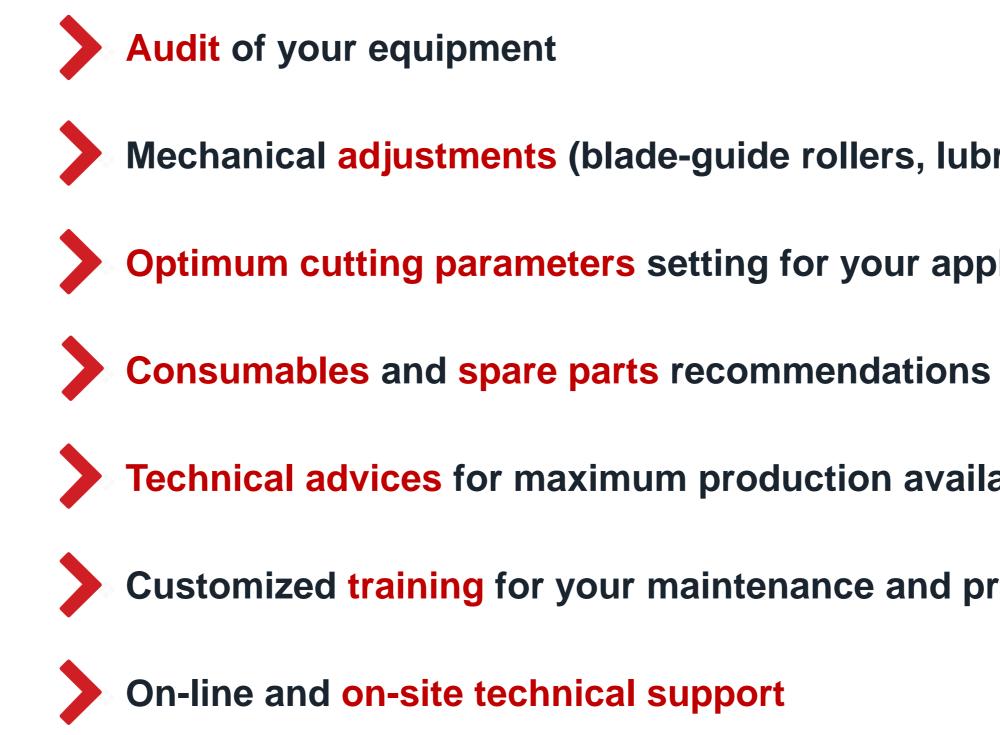

# STAS - sermas

- Mechanical adjustments (blade-guide rollers, lubrication...)
- **Optimum cutting parameters** setting for your application

  - **Technical advices for maximum production availability**
  - Customized training for your maintenance and production teams