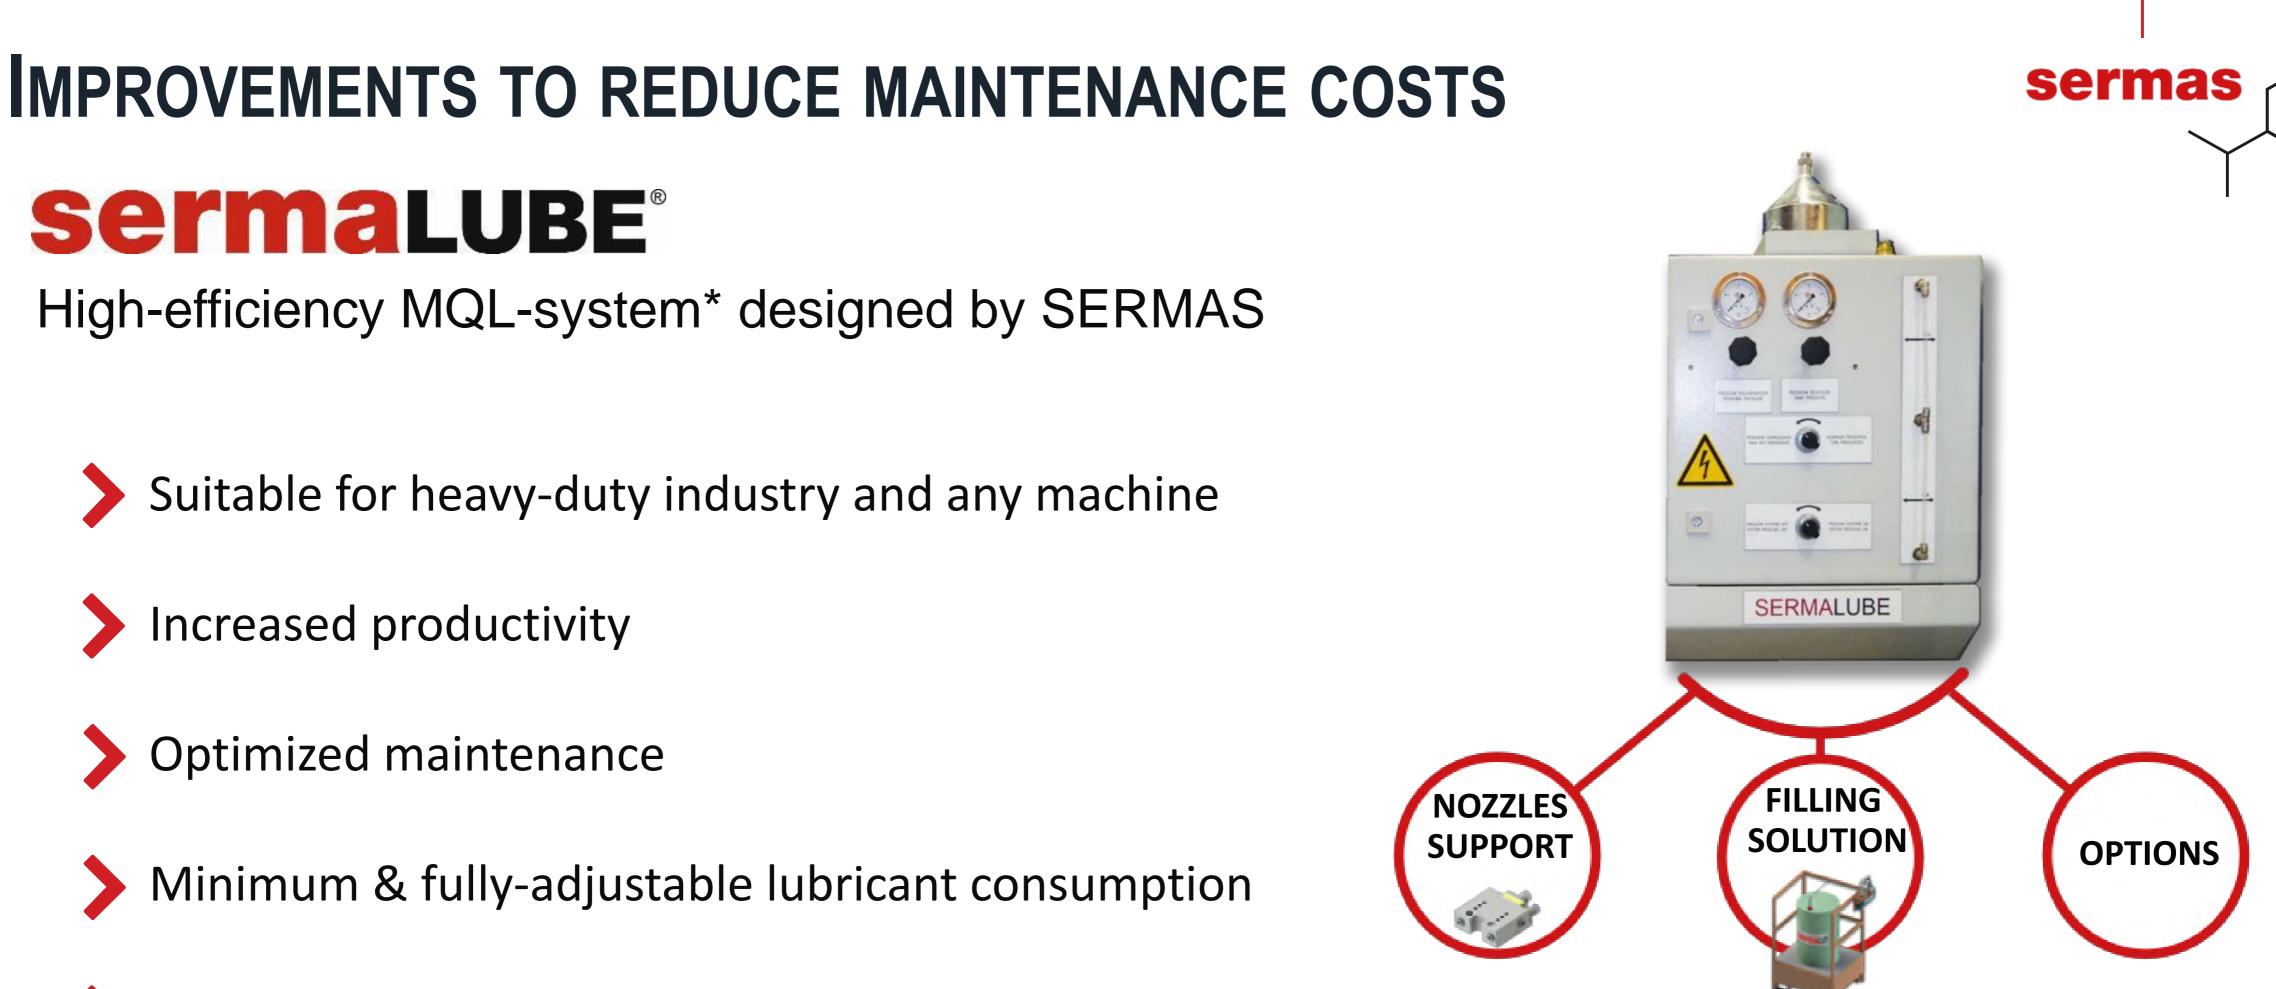

# **IMPROVEMENTS TO REDUCE MAINTENANCE COSTS**

### (\*)*Minimum Quantity Lubrication*

# **MPROVEMENTS TO REDUCE MAINTENANCE COSTS**